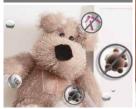

#### LGTrueSteam<sup>™</sup>

Without any chemicals, TrueSteam<sup>™</sup> employed in LG Styler<sup>™</sup> is able to effectively kill germs by heating water to 100°C and using the steam to eliminate bacteria and allergens from pet hairs, dead skin cells and mold in clothes, bedding, sportswear and even children's plush toys. LG's TrueSteam™ not only removes 99.9% of allergens but also the residue left by dead allergens.

#### Eliminates 99.9\*% Viruses, Bacteria, and Allergens

The Sanitize cycle powered by TrueSteam<sup>™</sup> helps reduce allergens, bacteria and viruses in clothes, bedding, sportwear and even children's soft toys.