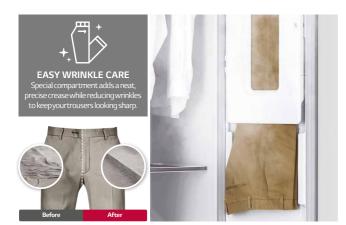

## PANTS PRESS Mode

Smoothens Wrinkles & Get Crisp Crease in Your Pants Keep trousers creases looking crisp while reducing general wrinkles quickly and easily.

Cotton

Linen

Chiffon

Corduroy

l inen Dress

Polo