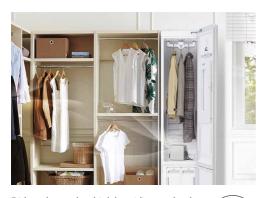

## LG **styler**™ COMPONENTS

**Moving Hanger** Slides back and forth to release wrinkles and shake out pesky odors.

1

2 Trousers Crease Care Helps restore trousers creases while reducing wrinkles at the knee, waist and everywhere else your trousers can wrinkle.

Versatile Rack Refresh items that need to lay flat. Great for drying hats, gloves and scarves.

Aroma Kit Add a choice of fragrance sheet to infuse your clothing with your favorite scent.

Water Container

A detachable water container makes it easy to fill and drain the water needed for LG's unique TrueSteam<sup>™</sup> Technology.