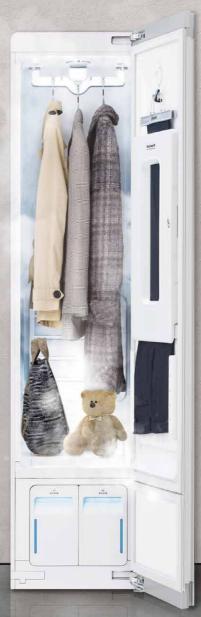

## The Smart Wardrobe - Hygiene in Style

Your Personal Fabric Refresher, Sanitiser, Steamer

#### Moving Hanger

LG patented Moving Hanger is powerful in dust removal which removes 99% of fine dusts certified by Intertek for better steam penetration with low noise operation at 41dB and 200 vibrations per minute.

#### LGTrueSteam<sup>™</sup>

Without any chemicals, TrueSteam<sup>™</sup> employed in LG Styler<sup>™</sup> is able to effectively kill germs by heating water to 100°C and using the steam to eliminate bacteria and allergens from pet hairs, dead skin cells and mold in clothes, bedding, sportswear and even children's plush toys. LG's TrueSteam™ not only removes 99.9% of allergens but also the residue left by dead allergens.

#### Gentle Dry

Without direct heating and tumbling, LG Styler<sup>™</sup> Gentle Dry feature provides indirect drying by lower heat from a heat pump system to avoid clothes damage.

Leather'

Alpaca furtrim' Fabric