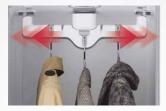

#### Moving Hanger

LG patented Moving Hanger is powerful in dust removal which removes 99% of fine dusts certified by Intertek for better steam penetration with low noise operation at 41dB and 200 vibrations per minute.