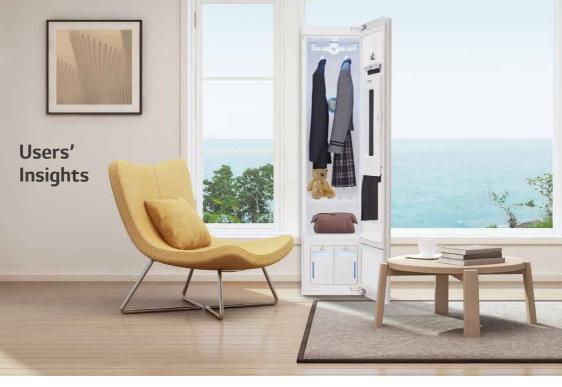

# LG styler<sup>™</sup> Steam</sup> Clothing Care

## The Smart Wardrobe - Hygiene in Style

Your Personal Fabric Refresher, Sanitiser, Steamer

### Well-matched Design Anywhere