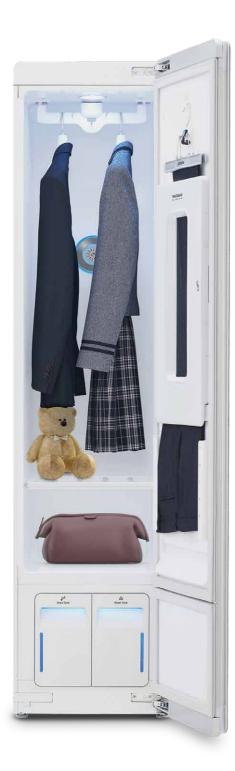

## **SANITARY** Mode

#### Eliminates 99.9\*% Viruses, Bacteria, and Allergens

The Sanitize cycle powered by TrueSteam<sup>™</sup> helps reduce allergens, bacteria and viruses in clothes, bedding, sportwear and even children's soft toys.

FABRIC SANITIZE

Face Mask

Helmet

SoftToy

leans

Bedding/ Cushion

1. Endorsed by BAF for 99.9% reduction in exposure to live house dust mite and bacteria (E.coli and S. aureus).

2. Certified by VED for reducing 99.9% of bacteria (E.coli and S. aureus) with Sanitary - Normal program

3. Tested by Intertek for removing 92% of hazardous substances (Perchloroethylene) generated during dry cleaning based on Sanitary – Normal Program.

4. Tested by Chungnam National University for removing 99.9% of viruses during Sanitary -Heavy program.