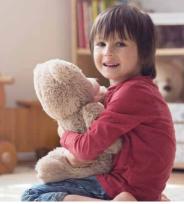

#### LGTrueSteam<sup>™</sup>

Without any chemicals, TrueSteam<sup>™</sup> employed in LG Styler<sup>™</sup> is able to effectively kill germs by heating water to 100°C and using the steam to eliminate bacteria and allergens from pet hairs, dead skin cells and mold in clothes, bedding, sportswear and even children's plush toys. LG's TrueSteam™ not only removes 99.9% of allergens but also the residue left by dead allergens.

#### Eliminates 99.9\*% Viruses, Bacteria, and Allergens

The Sanitize cycle powered by TrueSteam<sup>™</sup> helps reduce allergens, bacteria and viruses in clothes, bedding, sportwear and even children's soft toys.