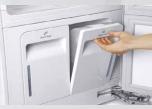

Versatile Rack Refresh items that need to lay flat. Great for drying hats, gloves and scarves.

Aroma Kit Add a choice of fragrance sheet to infuse your clothing with your favorite scent.

Water Container

A detachable water container makes it easy to fill and drain the water needed for LG's unique TrueSteam<sup>™</sup> Technology.