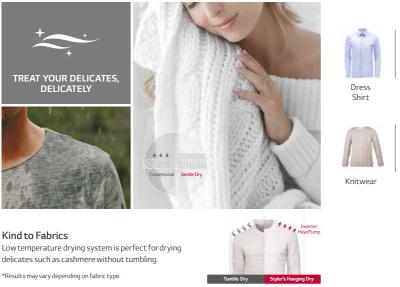

#### Gentle Dry

Without direct heating and tumbling, LG Styler<sup>™</sup> Gentle Dry feature provides indirect drying by lower heat from a heat pump system to avoid clothes damage.

Leather'

Alpaca furtrim' Fabric

#### Keep Your Precious Items Dry And Clean At All Times

Gently dry delicates like lingerie and sweaters faster than air drying with low-temperature drying system.

Shirt

Windbreaker

Scarf

Low temperature drying system is perfect for drying delicates such as cashmere without tumbling.