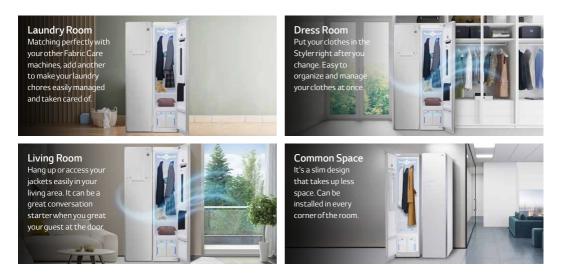

g

Download Cycle: Jean Care

## DEHUMIDIFICATION

#### Removes The Indoor Humidity

The drying feature also serves a powerful dehumidifier with the ability to extract up to 10 liters of water per 24h.\*



Did you know that high humidity can lead to property damage, health repercussions and even higher cost on energy bills?

() 10L

\*Tested by LG lab

\* Actual performance of products may vary based upon its availability in selected countries.

## **ECO-FRIENDLY**

#### No Chemicals & Less Energy Consumption

LG Styler<sup>™</sup> uses TrueSteam<sup>™</sup> technology which operates with only pure water, no chemicals. Also the heat pump system uses less energy to dry.



\*Availability of cycle course may vary upon its availability in selected country.

### Well-matched Design Anywhere



## LG **styler**™ COMPONENTS



**Moving Hanger** Slides back and forth to release wrinkles and shake out pesky odors.

1



2 Trousers Crease Care Helps restore trousers creases while reducing wrinkles at the knee, waist and everywhere else your trousers can wrinkle.







Versatile Rack Refresh items that need to lay flat. Great for drying hats, gloves and scarves.





Aroma Kit Add a choice of fragrance sheet to infuse your clothing with your favorite scent.





Water Container

A detachable water container makes it easy to fill and drain the water needed for LG's unique TrueSteam<sup>™</sup> Technology.



## For everyone of you across different roles



### You who often wearformal attire at work







Suit jacket/ Suit trousers

Shirt

Exquisite Fur Vest

#### You who have many