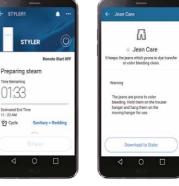

#### Remote The cycle can be started or monitored Control any place any time using a smartphone. **Cvcle Finish** You can know when cycle is finished Alarm while you are away of Styler. Download Downloads new cycles to your Styler. e.g. fur/leather care, Cycle jean care, school uniform care, down jacket dry, quite care\*. Smart Helps you guickly troubleshoot almost any Diagnosis minor issue before it becomes a bigger problem. Energy Checks energy usage for recent cycles and for the month. Monitoring

## **ThinQ**™

Monitoring

Download Cycle: Jean Care