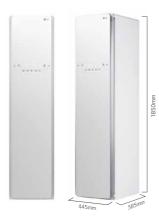

## Specification

| Model                | S3WF                          | Features | • Hidden LED Display                                                             |  |
|----------------------|-------------------------------|----------|----------------------------------------------------------------------------------|--|
| Color                | White                         |          | <ul> <li>TrueSteam<sup>™</sup></li> <li>Inverter Heat Pump Compressor</li> </ul> |  |
| Size (W x H x D, mm) | 445 x 1850 x 585              |          | •Wi-Fi Compatible                                                                |  |
| Capacity             | 4 Items (3 hangers + 1 pants) |          | (Android, iOS, Mobile OS)                                                        |  |