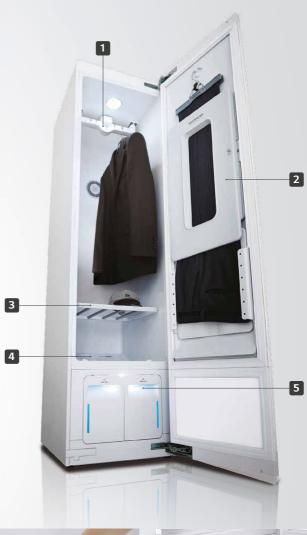

## LG **styler**™ COMPONENTS

**Moving Hanger** Slides back and forth to release wrinkles and shake out pesky odors.

1

2 Trousers Crease Care Helps restore trousers creases while reducing wrinkles at the knee, waist and everywhere else your trousers can wrinkle.

Versatile Rack Refresh items that need to lay flat. Great for drying hats, gloves and scarves.

Aroma Kit Add a choice of fragrance sheet to infuse your clothing with your favorite scent.

Water Container

A detachable water container makes it easy to fill and drain the water needed for LG's unique TrueSteam<sup>™</sup> Technology.